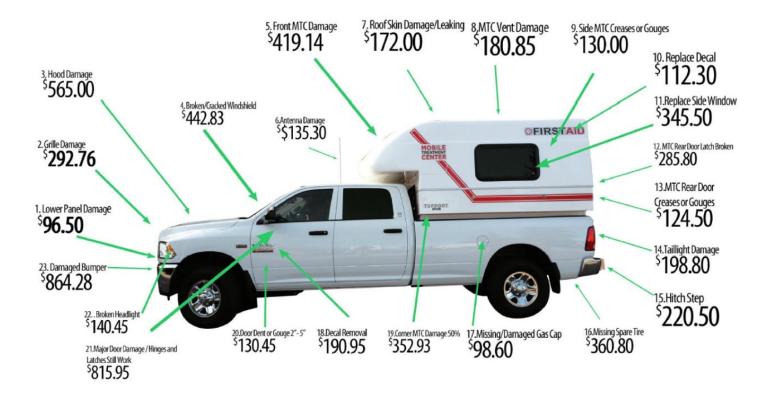

# How you will be paying for damage

You are responsible for ANY damage that occurs during a rental.

Purchase our **Damage Waiver Protection** to be FREE of responsibility for damage.

See below for typical damage costs.