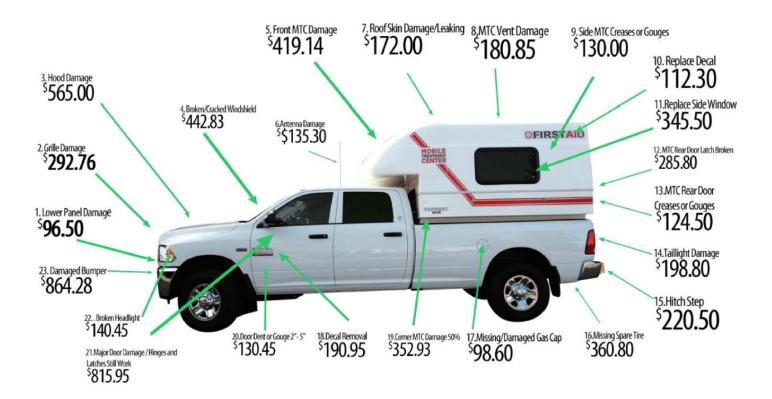

## How you will be paying for damage

You are responsible for ANY damage that occurs during a rental.

Purchase our **Damage Waiver Protection** to be FREE of responsibility for damage.

See below for typical damage costs.

MTC Rentals Damage waiver protects up to \$1,000 in damages for rentals less than 30 days and \$2,500 for rentals less than 180 days.

If you have any questions please do not hesitate to contact us at: Rentals@MTCRentals.ca