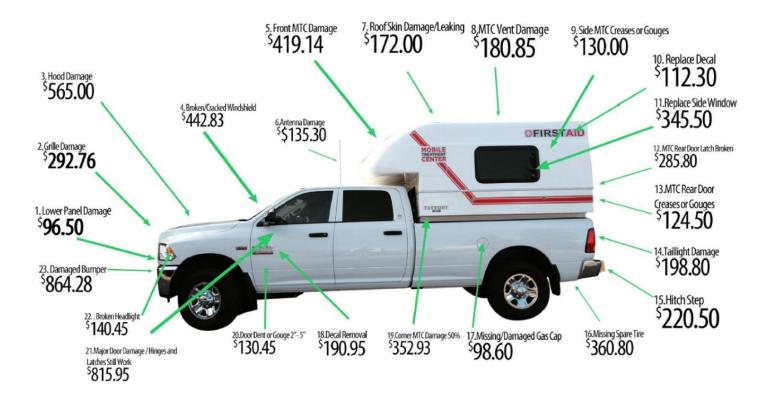

## How you will be paying for damage

You are responsible for ANY damage that occurs during a rental.

Purchase our Loss Damage Waiver Protection to be FREE of responsibility for damage.

See below for typical damage costs.