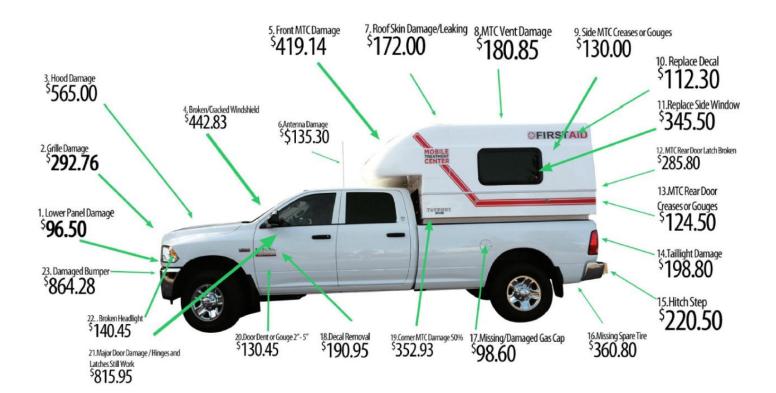

# How you will be paying for damage

You are responsible for ANY damage that occurs during a rental.

Purchase our Loss Damage Waiver Protection to be FREE of responsibility for damage.

See below for typical damage costs.